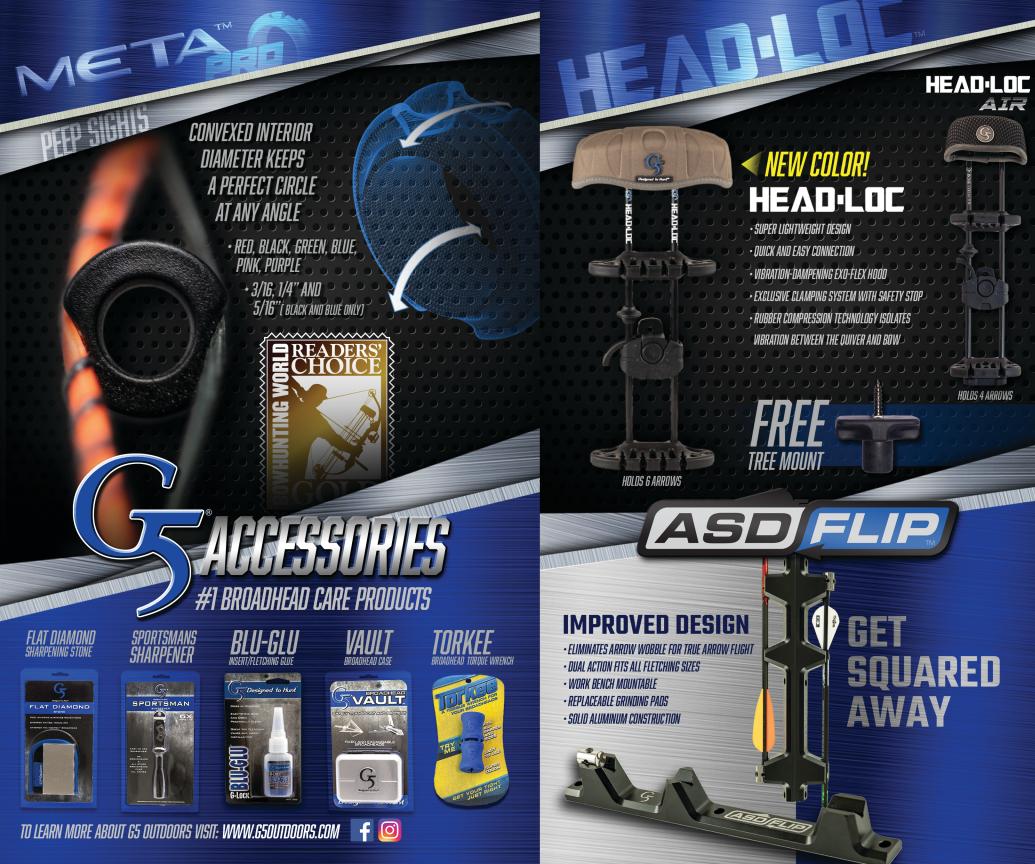

#### SLIKT COATING

Our SLIK coating provides a super slick arrow surface promoting better penetration while also allowing for easy removal from practice targets.

- 1" TO 1.125" CUTTING DIAMETER

100% STFFL TOUGH

- CUT ON CONTACT DESIGN

- ONE PIECE CONSTRUCTION

- 100% SPIN TESTED

ROSSBOW MODELS AVAILABLE ASY TO SHARPEN FOR MULTIPLE USE

PRE-SEASON PRACTICE HEAD AVAILABLE

- AVAILABLE IN 85, 100, 125 GRAINS

#### MONTECIS

- 100% CARBON STEEL HOLDS A SHARPER EDGE

100 GRAIN ONLY

### PINCONTEC

DURABLE PINK COATING

100 AND 85 GRAIN ONLY

- 1.0625" CUTTING DIAMETER

· TOUGHER STEEL FOR A SHARPER EDGE

- NO VENTS FOR A QUIETER FLIGHT

- ONE PIECE CONSTRUCTION

- LONGER TIP FOR BETTER PENETRATION

- 125 GRAINS

- 1.0625" CUTTING DIAMETER

- EASY TO RESHARPEN

- TOUGHER STEEL FOR A SHARPER EDGE

- NO VENTS FOR A DUIFTER FLIGHT

- ONE PIECE CONSTRUCTION

- BMP AVAILABLE

- 100 GRAINS

## - 1.25" CUTTING DIAMETER - 3 ULTRA SHARP BLADES - REPLACEABLE BLADES MPROVED FLIGHT DESIGN CROSSROW MODELS AVAILABLE - BMP PRACTICE HEAD AVAILABLE - AVAILABLE IN 100 AND 125 GRAIN

# 33% MORE CUI

- 1.25" CUTTING DIAMETER - 4 ULTRA SHARP BLADES

- REPLACEABLE BLADES

- IMPROVED ARROW FLIGHT

- AVAILABLE IN 100 AND 125 GRAIN

- CROSSBOW MODELS AVAILABLE

**BALLISTIC** MATCH POINT