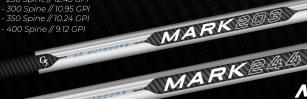

#### MARK203

- 203 diameter 3K carbon woven arrow .001 +/- straightness

- 250 Spine // 12.45 GPI 300 Spine // 10.95 GPI
- 350 Spine // 10.24 GPI 400 Spine // 9.12 GPI