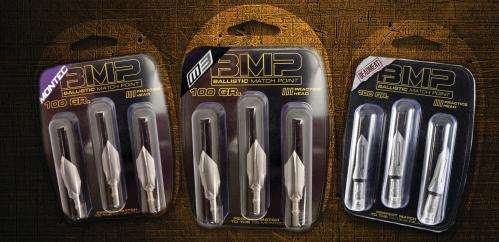

# 33% MORE CUI

- 1.25" CUTTING DIAMETER - 4 ULTRA SHARP BLADES

- REPLACEABLE BLADES

- IMPROVED ARROW FLIGHT

- AVAILABLE IN 100 AND 125 GRAIN

- CROSSBOW MODELS AVAILABLE

**BALLISTIC** MATCH POINT

#### BE HUNT READY

THE BMP IS A PRACTICE TIP THAT IS AERODYNAMICALLY MATCHED TO FLY LIKE A BROADHEAD. The BMP practice tips are safe to use on all kinds of targets all year around.